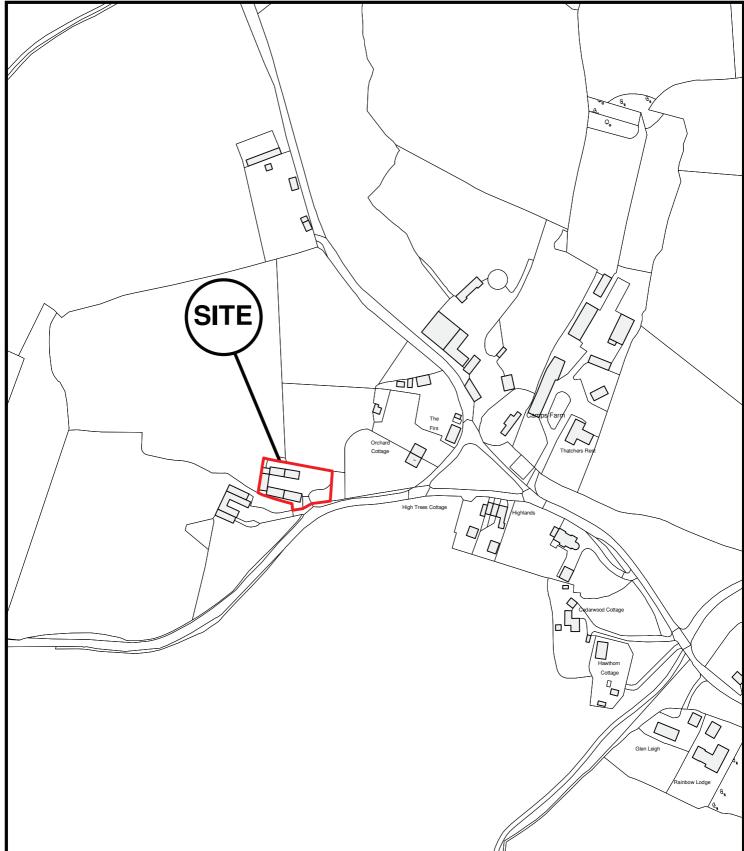

East Herts Council Wallfields Pegs Lane Hertford SG13 8EQ

Tel: 01279 655261

Address: Land Adj, 1 Levens Green, Old Hall Green, Ware, SG11 1HD

Reference: 3/10/1091/FP

Scale: 1:2500

O.S Sheet: TL 3522

Date of Print: 27-July-2010